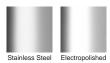

Allows door sills to be drained while having internal and external floor surfaces with no step down.

Please be aware that depending on the installation environment, for a pool installation or close to a surf beach, you may need to have your stainless steel grates electropolished.

## STORMTECH COLOUR FINISHES

Electroplate finishes subject to natural variation with time and local environment. Factors such as pools/surf beaches may require electropolishing. Contact us for suitability.