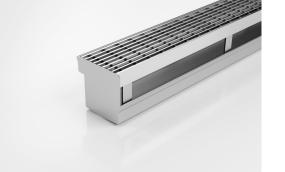

## 65TRTDi Threshold with Sub-Sill

The 65TRTDi is a Threshold Drain for door track with sub sill tray featuring our 65mm wide standard grate.

For sliding and Hinged doors.

Featuring a linear stainless steel grate with concealed channel section connecting sill and sub-sill for door tracks and thresholds.

Allows door sills to be drained while having internal and external floor surfaces with no step down.

Please be aware that depending on the installation environment, for a pool installation or close to a surf beach, you may need to have your stainless steel grates electropolished.