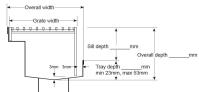

## **SPECIFICATIONS + DIMENSIONS**

- Channel Width Channel Depth Length(s) Outlet Size
- 70mm Adjustable As Required N/A

Grates longer than 1500mm supplied in sections. Tile Inserts longer than 1200mm supplied in sections. Channels over 3000mm supplied in sections with joiner. +/-2mm tolerance on dimensions.