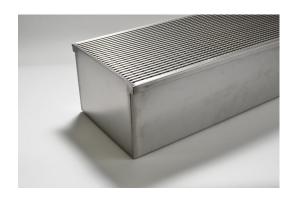

### **Linear Drain**

304 stainless steel 300mm wide grate and custom channel depth.

Depth between 27mm and 310mm.

Available with a 5mm wire x 5mm gap and 5mm wire x 5mm gap Grate Grip slip resistant dimple finish

Suits Load Class A.

For site specific needs or unusual situations, choose from our Custom Fabrication range.

Stormtech can customise any drainage requirements to achieve maximum efficiency