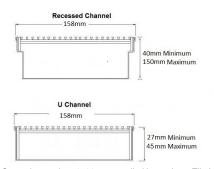

#### SPECIFICATIONS + DIMENSIONS

Channel Width 310mm

Channel Depth 27mm - 310mm Length(s) As Required

**Outlet Size** DN40, DN50, DN65, DN80, DN100