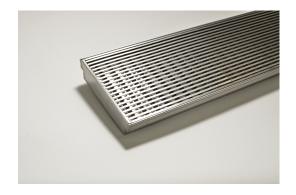

## **Linear Drain**

304 stainless steel 200mm wide grate and custom channel depth.

Depth between 27mm and 200mm.

Available with a 5mm wire x 5mm gap and 5mm wire x 5mm gap Grate Grip slip resistant dimple finish

Suits Load Class A.

For site specific needs or unusual situations, choose from our Custom Fabrication range.

Stormtech can customise any drainage requirements to achieve maximum efficiency