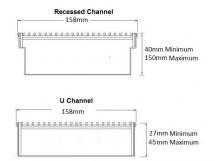

### **SPECIFICATIONS + DIMENSIONS**

Channel Width 208mm
Channel Depth 27mm - 200mm
Length(s) As Required

**Outlet Size** DN40, DN50, DN65, DN80, DN100

Code 200Custom-304-A
Range Custom Fabrication
Grate Style CR
Category Custom Made
Channel Material Stainless Steel
Steel Grade 304

Grates longer than 1500mm supplied in sections. Tile Inserts longer than 1200mm supplied in sections. Channels over 3000mm supplied in sections with joiner. +/-2mm tolerance on dimensions.