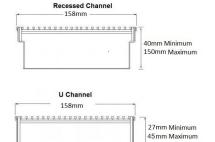

# **Linear Drain**

304 stainless steel grate and channel up to 125mm wide and custom channel depth.

Depth between 42mm and 100mm for a Recessed Channel.

Depth between 22mm and 135mm for a U shape Channel.

## **SPECIFICATIONS + DIMENSIONS**

Channel Width 135mm

**Channel Depth** 22mm - 135mm **Length(s)** As Required

**Outlet Size** DN40, DN50, DN65, DN80, DN100