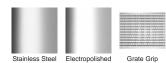

#### STORMTECH COLOUR FINISHES

Electroplate finishes subject to natural variation with time and local environment. Factors such as pools/surf beaches may require electropolishing. Contact us for suitability.

Available with a 3mm wire x 5mm gap, 5mm wire x 5mm gap, 5mm wire x 5mm gap GRATE GRIP slip resistant dimple finish and 2mm wire x 2.5mm gap grates

Suits Load Class A.

For site specific needs or unusual situations, choose from our Custom Fabrication range.