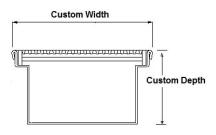

## **Linear Drain**

**Large Square Grate and Channels** 

Custom made square grate and channels to any dimension from either 316SS or 304SS.

Available in load Class A, B, C or D