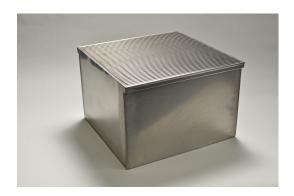

## **Linear Drain**

**Large Square Grate and Channels** 

Custom made square grate and channels to any dimension from either 316SS or 304SS.

Available in load Class A, B, C or D