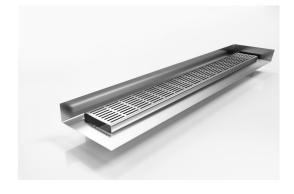

# **Linear Drain with Tile Flange**

Our punched slot grate design featuring a custom channel with tile flange.

The F Series features a custom made flange for floor and walls combined with a choice of grate or tile insert from Stormtech's superb designer range.

Stormtech's range of architectural grates and drains with tile flanges are designed to solve the complexities of today's building requirements

Custom made to suit your range requirements; including custom built flange ledge to suit your tile depth, outlet size and channel position.

Refer to AS3500 for outlet pipe sizes specific to your installation.

Code 65PSiMTLF
Range 65
Grate Style PS
Category Made-to-Length
Channel Material Stainless Steel
Steel Grade 316

Grates longer than 1500mm supplied in sections. Tile Inserts longer than 1200mm supplied in sections. Channels over 3000mm supplied in sections with joiner. +/-2mm tolerance on dimensions.