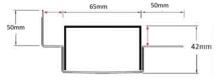

#### **SPECIFICATIONS + DIMENSIONS**

Channel Width 65mm
Channel Depth 42mm
Length(s) As Required
Outlet Size DN40, DN50, DN65