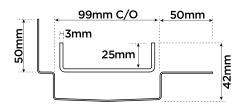

### SPECIFICATIONS + DIMENSIONS

Channel Width 100mm
Channel Depth 42mm
Length(s) As Required

**Outlet Size** DN40, DN50, DN65, DN80, DN100

Code 100TiiMTLF
Range 100
Grate Style Ti
Category Made-to-Length
Channel Material Stainless Steel
Steel Grade 316

Grates longer than 1500mm supplied in sections. Tile Inserts longer than 1200mm supplied in sections. Channels over 3000mm supplied in sections with joiner. +/-2mm tolerance on dimensions.