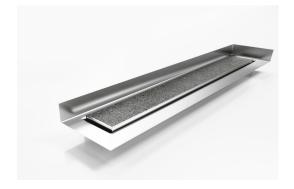

## **Linear Drain with Tile Flange**

The premium Tile Insert Drain, 100Ti featuring a custom channel with tile flange.

The F Series features a custom made flange for floor and walls combined with a choice of grate or tile insert from Stormtech's superb designer range.

Stormtech's range of architectural grates and drains with tile flanges are designed to solve the complexities of today's building requirements

Custom made to suit your range requirements; including custom built flange ledge to suit your tile depth, outlet size and channel position.