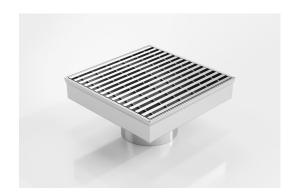

## **Square Floor Waste**

The SQ150CR is a commercial style floor waste drain.

Manufactured from 304 grade stainless steel it features a commercial style grate with a 5mm wire / 5mm gap.

Available with 89mm and 76mm outlet