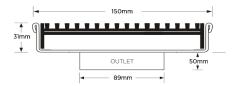

#### **SPECIFICATIONS + DIMENSIONS**

Channel Width150mmChannel Depth32mmLength(s)150mmOutlet SizeDN100