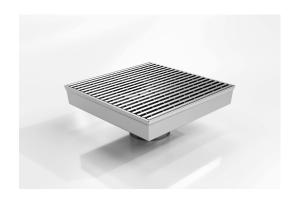

## **Square Floor Waste**

The SQ200CR is a commercial style floor waste drain.

Manufactured from 304 grade stainless steel it features a commercial style grate with a 5mm wire / 5mm gap.

Available with 89mm and 76mm outlet