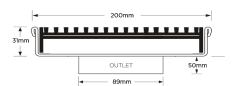

#### **SPECIFICATIONS + DIMENSIONS**

Channel Width200mmChannel Depth32mmLength(s)200mmOutlet SizeDN100