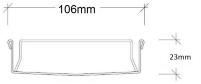

#### SPECIFICATIONS + DIMENSIONS

Channel Width 106mm
Channel Depth 23mm
Length(s) As Required

**Outlet Size** DN40, DN50, DN65, DN80, DN100

Code 100FTi20MTL

Range 100

Grate Style FT

Category Made-to-Length

Channel Material Stainless Stee