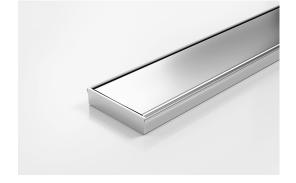

## **Linear Drain**

The 100FTi20 is a flat top drain.

The 100FTi20MTL is made to specific lengths with a customised outlet position along the drain.

The complete drainage unit is full 316 marine grade stainless steel.