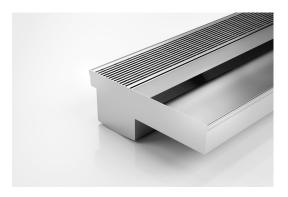

## 65ARTDiS Threshold with Sill

The 65ARTDiS is a Threshold Drain for door track only applications featuring our 65mm wide premium architectural grate.

For sliding and Hinged doors.

A threshold drain for sill usage only featuring a concealed channel section system with an integrated sill suitable for all door track types.

Code 65ARTDiS Range Threshold Grate Style AR Category Made-to-Length Channel Material Stainless Steel Steel Grade 316

Grates longer than 1500mm supplied in sections. Tile Inserts longer than 1200mm supplied in sections. Channels over 3000mm supplied in sections with joiner. +/-2mm tolerance on dimensions.