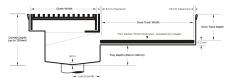

## 65ARTDiS Threshold with Sill

The 65ARTDiS is a Threshold Drain for door track only applications featuring our 65mm wide premium architectural grate.

For sliding and Hinged doors.

A threshold drain for sill usage only featuring a concealed channel section system with an integrated sill suitable for all door track types.

## **SPECIFICATIONS + DIMENSIONS**

Channel Width Channel Depth Length(s) Outlet Size 75mm Adjustable As Required N/A