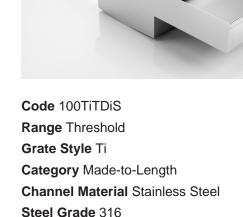

# 100TiTDiS

## Threshold with Sill

The 100TiTDiS is a Threshold Drain for door track only applications featuring our 100mm wide Tile Insert.

For sliding and Hinged doors.

A threshold drain for sill usage only featuring a concealed channel section system with an integrated sill suitable for all door track types.

Allows door sills to be drained while having internal and external floor surfaces with no step down.

Suitable for tiles up to 12mm thick.

Please be aware that depending on the installation environment, for a pool installation or close to a surf beach, you may need to have your stainless steel grates electropolished.