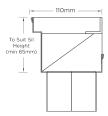

## SPECIFICATIONS + DIMENSIONS

Channel Width 110mm
Channel Depth Adjustable
Length(s) As Required
Outlet Size N/A

Grates longer than 1500mm supplied in sections. Tile Inserts longer than 1200mm supplied in sections. Channels over 3000mm supplied in sections with joiner. +/-2mm tolerance on dimensions.

Copyright © Stormtech Pty Ltd. Patent 733361. Drawings not to scale, please use dimensions shown. Downloaded 13/09/2025 (please check for updates)