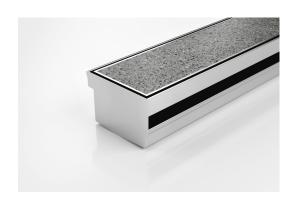

# 100TiTDi

### Threshold with Sub-Sill

The 100TiTDi is a Threshold Drain for door track with sub sill tray featuring our 100mm wide Tile Insert.

For sliding and Hinged doors.

Featuring a linear stainless steel grate with concealed channel section connecting sill and sub-sill for door tracks and thresholds.

Allows door sills to be drained while having internal and external floor surfaces with no step down.

Suitable for tiles up to 12mm thick.

Please be aware that depending on the installation environment, for a pool installation or close to a surf beach, you may need to have your stainless steel grates electropolished.