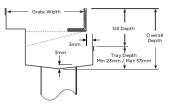

### **SPECIFICATIONS + DIMENSIONS**

Channel Width Channel Depth Length(s) Outlet Size 75mm 23mm - 53mm As Required N/A