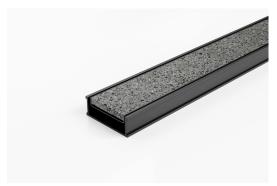

## **Tile Insert Drain**

The 65Ti25 is a Tile Insert Drain manufactured from 1.5mm thick 316 marine grade stainless steel.

Suitable for tiles up to 10mm thick.

Black uPVC channel only suitable for Internal use only