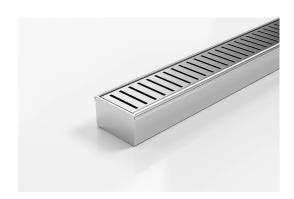

## **Linear Drain**

All stainless steel drainage unit made to specified length with specified outlet position.

The 65PPS40 is a Punched Slot grate design.

Manufactured from 316 marine grade the 65PPS40 is 65mm wide and 40mm deep.