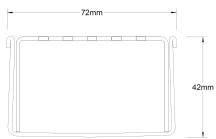

## **SPECIFICATIONS + DIMENSIONS**

Channel Width Channel Depth Length(s) Outlet Size 72mm 42mm As Required DN40, DN50, DN65