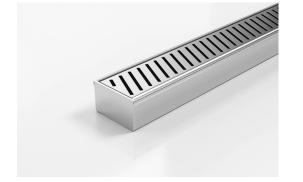

## 65PASi40MTL Linear Drain

All stainless steel drainage unit made to specified length with specified outlet position.

The 65PAS40 is a Punched Slot grate design.

Manufactured from 316 marine grade the 65PAS40 is 65mm wide and 40mm deep.

Code 65PASi40MTL Range 65 Grate Style PAS Category Made-to-Length Channel Material Stainless Steel Steel Grade 316

Grates longer than 1500mm supplied in sections. Tile Inserts longer than 1200mm supplied in sections. Channels over 3000mm supplied in sections with joiner. +/-2mm tolerance on dimensions.