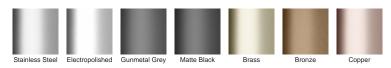

### STORMTECH COLOUR FINISHES

Electroplate finishes subject to natural variation with time and local environment. Factors such as pools/surf beaches may require electropolishing. Contact us for suitability.

Please be aware that depending on the installation environment, for a pool installation or close to a surf beach, you may need to have your stainless steel grates electropolished.

Refer to AS3500 for outlet pipe sizes specific to your installation.