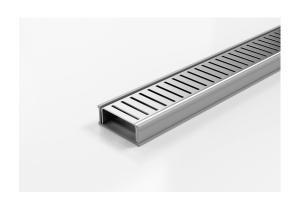

## **Linear Drain**

Modular drainage system with a stainless steel grate and uPVC channel and fittings.

The 65PPS is a slot perforated grate design manufactured from 316 marine grade stainless steel. Combined with a UPVC drainage channel it offers an affordable option to use the Slimline system.