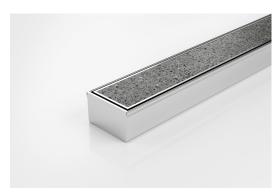

## **Tile Insert Drain**

The 65Tii40 is a Tile Insert Drain manufactured from 3mm thick 316 marine grade stainless steel.

Suitable for tiles up to 25mm thick.

The maximum length of the tile insert will be 1200mm in one piece, channels longer than 1200mm will have inserts in multiple equal sections

Refer to AS3500 for outlet pipe sizes specific to your installation.

Code 65Tii40MTL

Range 65

Grate Style Ti

Category Made-to-Length

**Channel Material Stainless Steel** 

Steel Grade 316

Grates longer than 1500mm supplied in sections. Tile Inserts longer than 1200mm supplied in sections. Channels over 3000mm supplied in sections with joiner. +/-2mm tolerance on dimensions.