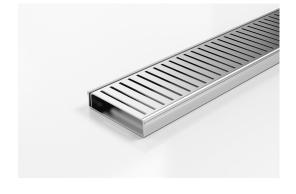

## **Linear Drain**

100mm Wide Punched Perpendicular Slot Perforated Stainless Steel Grate with Stainless Steel drainage channel

This punched perpendicular slot perforated grate manufactured from 316 marine grade stainless steel combined with stainless steel channel offers an affordable option to use the Slimline drainage system.