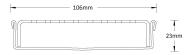

#### SPECIFICATIONS + DIMENSIONS

Channel Width 106mm Channel Depth 23mm

**Length(s)** 1000mm 1200mm 1500mm 1800mm

1900mm 2000mm

Outlet Size DN50, DN80, DN100