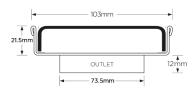

### **SPECIFICATIONS + DIMENSIONS**

**Channel Width** 104mm **Channel Depth** 22mm Length(s) 104mm **Outlet Size DN80** 