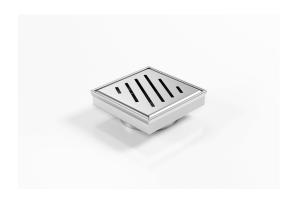

### **Square Floor Waste**

Square Floor waste with a punched angle slot grate

The SQ Range of floor waste units allow the integration of a standard floor waste with Stormtech linear drainage.

Floor waste measures 104mm x 104mm.

Available with 89mm, 76mm or 44mm outlet.