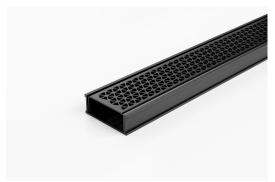

## **Linear Drain**

The 65MNDGALLBL25 is a designer grate featuring a tessellated hexagonal design created by Marc Newson.

The grate(s) are manufactured from 316 marine grade black powder coated stainless steel and the channel and fittings from black uPVC.

Kits longer than 3000mm are available on request.

Black uPVC channel only suitable for Internal use only

Refer to AS3500 for outlet pipe sizes specific to your installation.

Code 65MNDGALLBL25

Range 65

**Grate Style MND** 