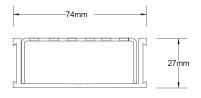

#### SPECIFICATIONS + DIMENSIONS

Channel Width 74mm Channel Depth 27mm

**Length(s)** 900mm 1000mm 1200mm 1500mm

1800mm 2000mm 2200mm 2400mm

2700mm 3000mm

Outlet Size DN40, DN50