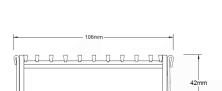

#### SPECIFICATIONS + DIMENSIONS

Channel Width 106mm
Channel Depth 42mm
Length(s) As Required

Outlet Size DN40, DN50, DN65, DN80, DN100

Channel Material Stainless Steel

Code 100TRi40MTL

Steel Grade 316

Category Made-to-Length