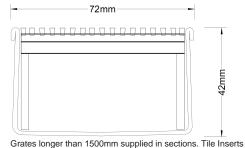

### **SPECIFICATIONS + DIMENSIONS**

Channel Width 72mm Channel Depth 42mm

**Length(s)** 900mm 1000mm 1200mm 1500mm

1800mm 1900mm 2000mm

Outlet Size DN50