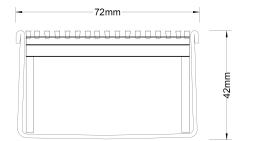

#### **SPECIFICATIONS + DIMENSIONS**

Channel Width 72mm
Channel Depth 42mm
Length(s) As Required
Outlet Size DN40, DN50, DN65