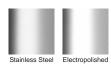

Allows door sills to be drained while having internal and external floor surfaces with no step down.

Please be aware that depending on the installation environment, for a pool installation or close to a surf beach, you may need to have your stainless steel grates electropolished.

### STORMTECH COLOUR FINISHES

Electroplate finishes subject to natural variation with time and local environment. Factors such as pools/surf beaches may require electropolishing. Contact us for suitability.