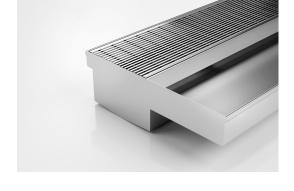

## Threshold with Sill

The 100ARTDIS is a Threshold Drain for door track only applications featuring our 100mm wide premium architectural grate.

For sliding and Hinged doors.

A threshold drain for sill usage only featuring a concealed channel section system with an integrated sill suitable for all door track types.

Allows door sills to be drained while having internal and external floor surfaces with no step down.

Please be aware that depending on the installation environment, for a pool installation or close to a surf beach, you may need to have your stainless steel grates electropolished.

Code 100ARTDiS
Range Threshold
Grate Style AR
Category Made-to-Length
Channel Material Stainless Steel
Steel Grade 316

Grates longer than 1500mm supplied in sections. Tile Inserts longer than 1200mm supplied in sections. Channels over 3000mm supplied in sections with joiner. +/-2mm tolerance on dimensions.