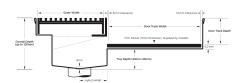

#### SPECIFICATIONS + DIMENSIONS

Channel Width 110mm
Channel Depth Adjustable
Length(s) As Required
Outlet Size N/A