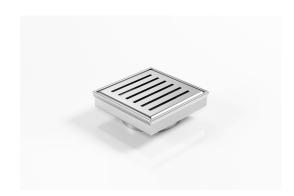

## Square Floor waste with punched Slot grate

The SQ Range of floor waste units allow the integration of a standard floor waste with Stormtech linear drainage.

Floor waste measures 104mm x 104mm.

Available with 89mm, 76mm or 44mm outlet.

#### SPECIFICATIONS + DIMENSIONS

Channel Width104mmChannel Depth22mmLength(s)104mmOutlet SizeDN80