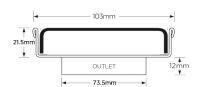

#### SPECIFICATIONS + DIMENSIONS

Channel Width104mmChannel Depth22mmLength(s)104mmOutlet SizeDN80