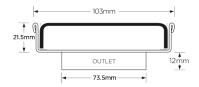

## **Square Floor Waste**

Square Floor waste with Marc Newson design grate

The SQ Range of floor waste units allow the integration of a standard floor waste with Stormtech linear drainage.

Floor waste measures 104mm x 104mm.

Available with 89mm, 76mm or 44mm outlet.

### **SPECIFICATIONS + DIMENSIONS**

Channel Width104mmChannel Depth22mmLength(s)104mmOutlet SizeDN80