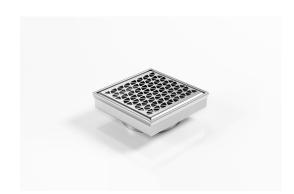

## **Square Floor Waste**

Square Floor waste with Marc Newson design grate

The SQ Range of floor waste units allow the integration of a standard floor waste with Stormtech linear drainage.

Floor waste measures 104mm x 104mm.

Code SQ100MNDDN80

Range Square

Grate Style MND

Category Square Floor Waste

Channel Material Stainless Steel

Steel Grade 316

Grates longer than 1500mm supplied in sections. Tile Inserts longer than 1200mm supplied in sections. Channels over 3000mm supplied in sections with joiner. +/-2mm tolerance on dimensions.