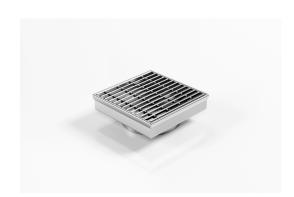

## **Square Floor Waste**

Square Floor waste with standard grate.

The SQ Range of floor waste units allow the integration of a standard floor waste with Stormtech linear drainage.

Floor waste measures 104mm x 104mm.

Please note that our TR grates have a non linished finish.

Available with 89mm, 76mm or 44mm outlet.

Channel Width104mmChannel Depth22mmLength(s)104mmOutlet SizeDN80