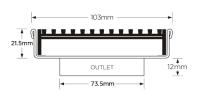

Please note that our TR grates have a non linished finish.

Available with 89mm, 76mm or 44mm outlet.

Channel Width104mmChannel Depth22mmLength(s)104mmOutlet SizeDN80

Code SQ100TRDN80
Range Square
Grate Style TR
Category Square Floor Waste
Channel Material Stainless Steel
Steel Grade 316

Grates longer than 1500mm supplied in sections. Tile Inserts longer than 1200mm supplied in sections. Channels over 3000mm supplied in sections with joiner. +/-2mm tolerance on dimensions