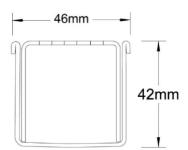

Refer to AS3500 for outlet pipe sizes specific to your installation.

Channel Width 46mm
Channel Depth 42mm
Length(s) As Required
Outlet Size DN40