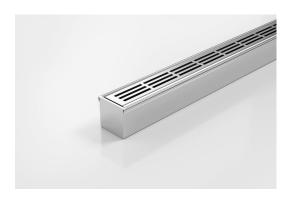

## **Linear Drain**

The 38PSi40 is a Punched Slot grate design.

Manufactured from 316 marine grade the 38PS is 38mm wide and 40mm deep. All stainless steel drainage unit made to specified length with specified outlet position.