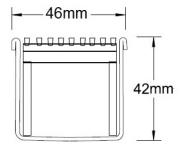

## SPECIFICATIONS + DIMENSIONS

Channel Width Channel Depth Length(s) Outlet Size 46mm 42mm As Required DN40