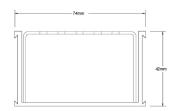

### **SPECIFICATIONS + DIMENSIONS**

| Channel Width<br>Channel Depth | 74mm<br>42mm |        |        |        |
|--------------------------------|--------------|--------|--------|--------|
| Length(s)                      |              | 1000mm | 1200mm | 1500mm |
| Lengin(s)                      |              |        |        |        |
|                                | 1800mm       | 1900mm | 2000mm | 2100mm |
|                                | 2200mm       | 2400mm | 2500mm | 2700mm |
|                                | 3000mm       |        |        |        |
| Outlet Size                    | DN40, DN50   |        |        |        |