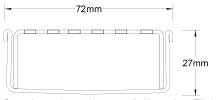

Refer to AS3500 for outlet pipe sizes specific to your installation.

Channel Width 72mm Channel Depth 27mm

**Length(s)** 900mm 1000mm 1200mm 1500mm

Outlet Size DN50