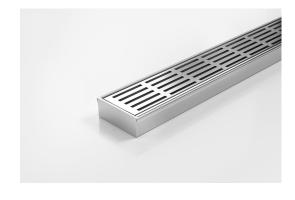

## **Linear Drain**

The 65PS is a punched slot grate design.

Manufactured from 316 marine grade stainless steel with a centre outlet. Please be aware that depending on the installation environment, for a pool installation or close to a surf beach, you may need to have your stainless steel grates electropolished.

Refer to AS3500 for outlet pipe sizes specific to your installation.

Channel Width 72mm Channel Depth 27mm

**Length(s)** 900mm 1000mm 1200mm 1500mm

Outlet Size DN50