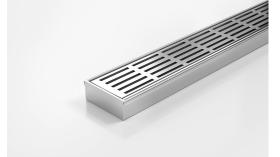

## 65PSi25MTL Linear Drain

All stainless steel drainage unit made to specified length with specified outlet position.

The 65PS25 is a Punched Slot grate design.

Manufactured from 316 marine grade the 65PS25 is 65mm wide and 25mm deep.