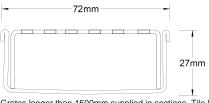

## **SPECIFICATIONS + DIMENSIONS**

Channel Width Channel Depth Length(s) Outlet Size 72mm 27mm As Required DN40, DN50, DN65

Code 65PSi25MTL Range 65 Grate Style PS Category Made-to-Length Channel Material Stainless Steel Steel Grade 316

Grates longer than 1500mm supplied in sections. Tile Inserts longer than 1200mm supplied in sections. Channels over 3000mm supplied in sections with joiner. +/-2mm tolerance on dimensions.