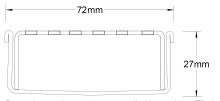

#### SPECIFICATIONS + DIMENSIONS

Channel Width 72mm Channel Depth 27mm

**Length(s)** 900mm 1000mm 1200mm 1500mm

1800mm 1900mm 2000mm

Outlet Size DN50