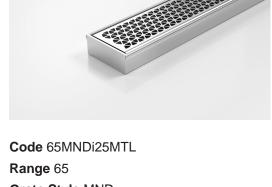

## 65MNDi25MTL

## **Linear Drain**

Complete stainless steel drainage unit made to specified length with specified outlet position.

A world first in architectural linear grates, the partnership with Marc Newson has created a new decorative solution for wet areas, incorporating Newson's signature tessellated hexagonal pattern.

Copyright © Stormtech Pty Ltd. Patent 733361. Drawings not to scale, please use dimensions shown. Downloaded 13/09/2025 (please check for updates)

Code 65MNDi25MTL

Range 65

Grate Style MND

Category Made-to-Length