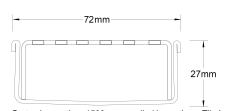

Refer to AS3500 for outlet pipe sizes specific to your installation.

Channel Width72mmChannel Depth27mmLength(s)As RequiredOutlet SizeDN40, DN50, DN65