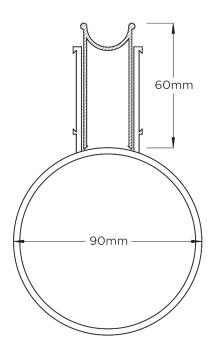

## 90mm Slot Drain with UPVC Beige Insert

The SD90 Slot Drain features a 25mm opening on the top with 20 slots draining into a concealed 90mm drain pipe with UPVC beige insert.

The Slot Drain can be completed with a 30mm wide architectural wedge-wire grate as an optional item.

#### SPECIFICATIONS + DIMENSIONS

Channel Width25mmChannel DepthAdjustableLength(s)3030mmOutlet SizeN/A