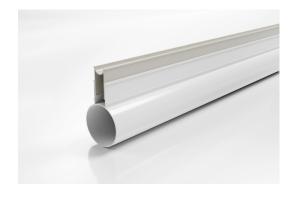

## 90mm Slot Drain with UPVC Beige Insert

The SD90 Slot Drain features a 25mm opening on the top with 20 slots draining into a concealed 90mm drain pipe with UPVC beige insert.

The Slot Drain can be completed with a 30mm wide architectural wedge-wire grate as an optional item.