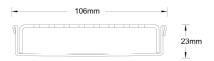

## **Linear Drain**

All stainless steel drainage unit made to specified length with specified outlet position.

The 100PS is a punched slot grate design.

Channel Width106mmChannel Depth23mmLength(s)As Required