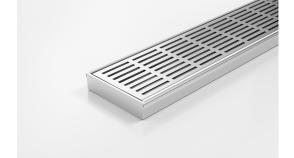

## **Linear Drain**

All stainless steel drainage unit made to specified length with specified outlet position.

The 100PS is a punched slot grate design.

Channel Width106mmChannel Depth23mmLength(s)As Required

**Outlet Size** DN40, DN50, DN65, DN80, DN100

Code 100PSi20MTL Range 100

**Grate Style PS** 

Category Made-to-Length

Channel Material Stainless Steel Steel Grade 316

Grates longer than 1500mm supplied in sections. Tile Inserts longer than 1200mm supplied in sections. Channels over 3000mm supplied in sections with joiner. +/-2mm tolerance on dimensions.